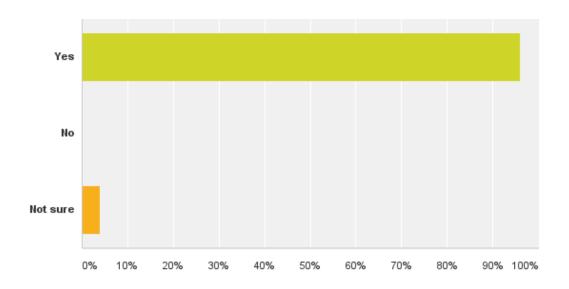

#### Q10: Would you like to play an instrument at school?

#### Q10: Would you like to play an instrument at school?

| Answer Choices | Responses         |
|----------------|-------------------|
| Yes            | <b>96.10</b> % 74 |
| No             | 0.00%             |
| Not sure       | <b>3.90</b> % 3   |
| Total          | 77                |