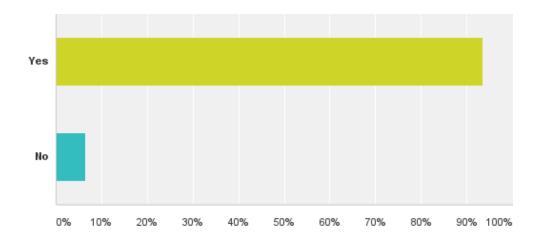

#### Q11: Would you be willing to pay for music lessons at school?

#### Q11: Would you be willing to pay for music lessons at school?

| Answer Choices | Responses         |
|----------------|-------------------|
| Yes            | <b>93.51</b> % 72 |
| No             | <b>6.49</b> % 5   |
| Total          | 77                |