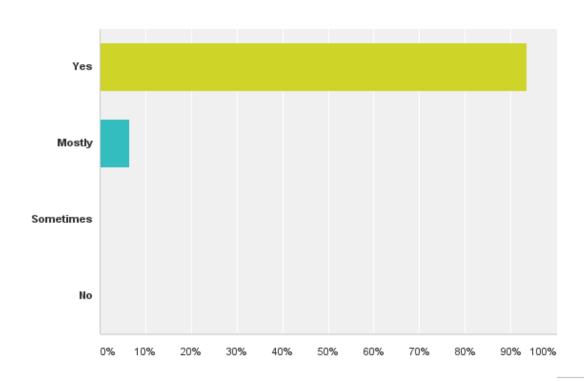

#### Q3: Do you enjoy listening to music?

#### Q3: Do you enjoy listening to music?

| Answer Choices | Responses |    |
|----------------|-----------|----|
| Yes            | 93.51%    | 72 |
| Mostly         | 6.49%     | 5  |
| Sometimes      | 0.00%     | 0  |
| No             | 0.00%     | 0  |
| Total          |           | 77 |