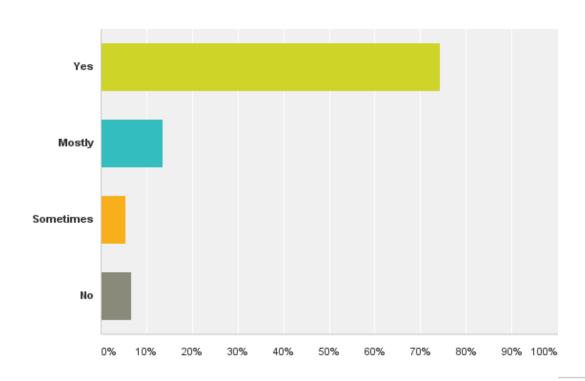

#### Q5: Do you participate in whole school singing?

#### Q5: Do you participate in whole school singing?

| Answer Choices | Responses         |
|----------------|-------------------|
| Yes            | <b>74.32</b> % 55 |
| Mostly         | <b>13.51</b> % 10 |
| Sometimes      | <b>5.41</b> % 4   |
| No             | <b>6.76</b> %     |
| Total          | 74                |