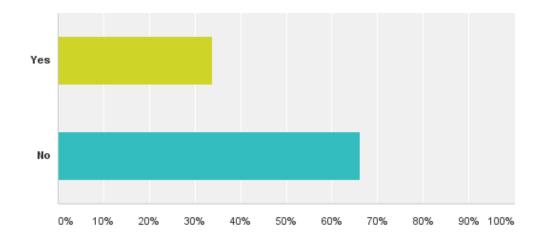

#### Q7: Are you learning to play an instrument?

#### Q7: Are you learning to play an instrument?

| Answer Choices | Responses         |
|----------------|-------------------|
| Yes            | <b>33.77</b> % 26 |
| No             | <b>66.23</b> % 51 |
| Total          | 77                |