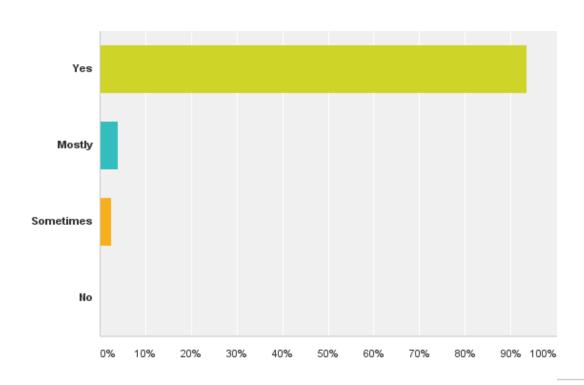

### Q4: Would you like to have music lessons with your class teacher and classmates?

### Q4: Would you like to have music lessons with your class teacher and classmates?

| Answer Choices | Responses         |
|----------------|-------------------|
| Yes            | <b>93.51</b> % 72 |
| Mostly         | <b>3.90</b> % 3   |
| Sometimes      | <b>2.60</b> %     |
| No             | 0.00%             |
| Total          | 77                |