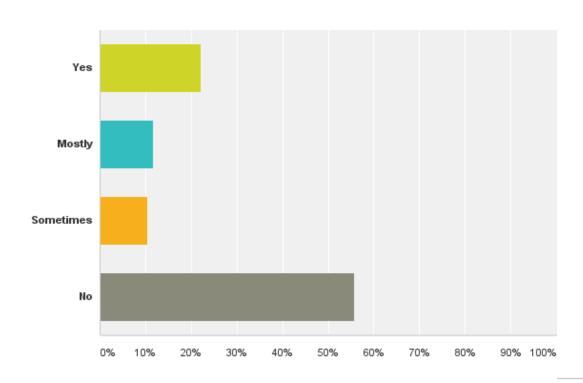

#### Q8: Do you know how well you are doing in music/instrumental lessons?

#### Q8: Do you know how well you are doing in music/instrumental lessons?

| Answer Choices | Responses |    |
|----------------|-----------|----|
| Yes            | 22.08%    | 17 |
| Mostly         | 11.69%    | 9  |
| Sometimes      | 10.39%    | 8  |
| No             | 55.84%    | 43 |
| Total          |           | 77 |