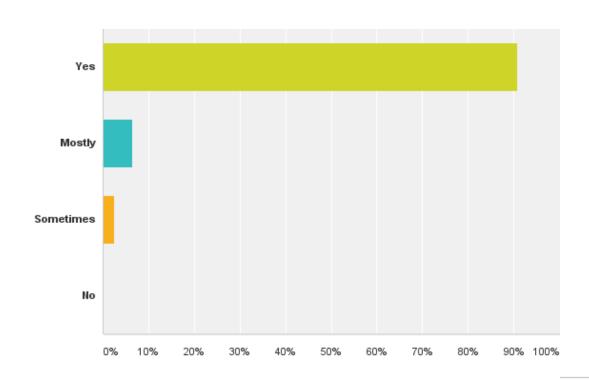

#### Q3: Do you enjoy listening to music?

#### Q3: Do you enjoy listening to music?

| Answer Choices | Responses |    |
|----------------|-----------|----|
| Yes            | 93.51%    | 72 |
| Mostly         | 6.49%     | 5  |
| Sometimes      | 0.00%     | 0  |
| No             | 0.00%     | 0  |
| Total          |           | 77 |