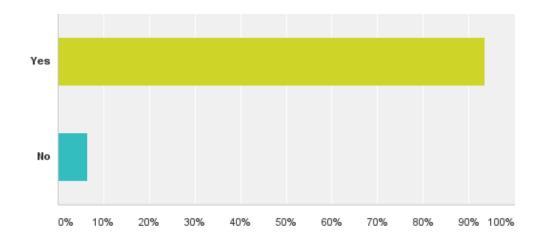

#### Q12: Would you like to attend after school music instrumental lessons?

#### Q12: Would you like to attend after school music instrumental lessons?

| Answer Choices | Responses         |
|----------------|-------------------|
| Yes            | <b>93.51</b> % 72 |
| No             | <b>6.49</b> % 5   |
| Total          | 77                |