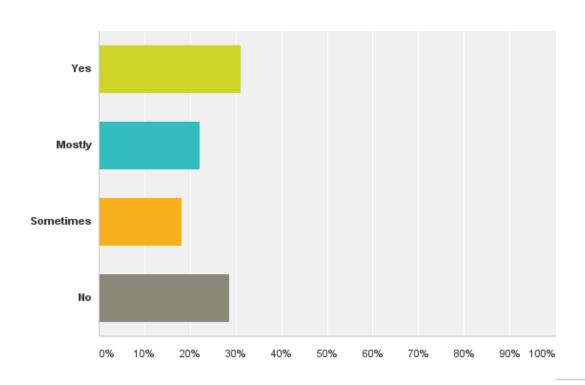

### Q9: Do you have time to reflect on what you have learnt and think about what went well and what didn't in preparation for the next lesson?

### Q9: Do you have time to reflect on what you have learnt and think about what went well and what didn't in preparation for the next lesson?

| Answer Choices | Responses         |
|----------------|-------------------|
| Yes            | <b>31.17</b> % 24 |
| Mostly         | <b>22.08</b> % 17 |
| Sometimes      | <b>18.18</b> % 14 |
| No             | <b>28.57</b> % 22 |
| Total          | 77                |