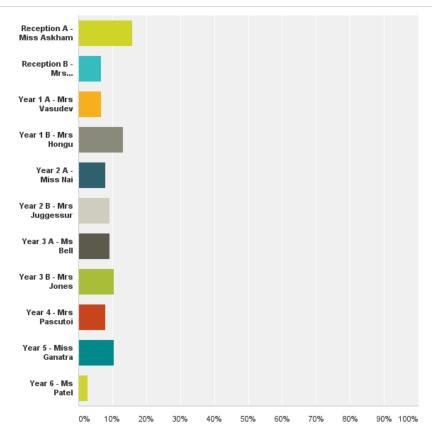

#### Q2: Please tick your child's class

#### Q2: Please tick your child's class

| Answer Choices                 | Responses |    |
|--------------------------------|-----------|----|
| Reception A - Miss Askham      | 15.79%    | 12 |
| Reception B - Mrs Hetherington | 6.58%     | 5  |
| Year 1 A - Mrs Vasudev         | 6.58%     | 5  |
| Year 1 B - Mrs Hongu           | 13.16%    | 10 |
| Year 2 A - Miss Nai            | 7.89%     | 6  |
| Year 2 B - Mrs Juggessur       | 9.21%     | 7  |
| Year 3 A - Ms Bell             | 9.21%     | 7  |
| Year 3 B - Mrs Jones           | 10.53%    | 8  |
| Year 4 - Mrs Pascutoi          | 7.89%     | 6  |
| Year 5 - Miss Ganatra          | 10.53%    | 8  |
| Year 6 - Ms Patel              | 2.63%     | 2  |
| Total                          |           | 76 |